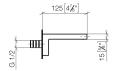

The mounting height from the top edge of the basin to the centre of the connection should be at least 125 mm. The front edge of the spout should be at least 20 mm in front of the back edge of the sink.

## SYMETRICS Wall-mounted basin spout without pop-up waste - Brushed Platinum

13 800 740 mm [inches]