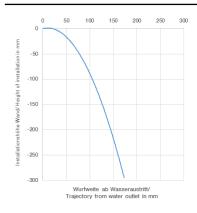

ICS Wall-mounted basin spout without pop-up waste - Brushed Platinum

13 800 740



- fixed spout
- rectangular, air-enriched flow
- hole diameter 37 mm
- 1/2" connection
- plug-link mounting
- max. flow 5 l/min
- lead-free

The mounting height from the top edge of the basin to the centre of the connection should be at least 125 mm. The front edge of the spout should be at least 20 mm in front of the back edge of the sink.

For Touchfree control please order eSet Touchfree WITH or WITHOUT temperature adjustment

#### Recommended miscellaneous

Concealed wall elbow -

35 085 970 90



•max. recess depth 163 mm •min. recess depth 90 mm



## SYMETRICS Wall-mounted basin spout without pop-up waste - Brushed Platinum

13 800 740 mm [inches]





#### Flow rate chart



### Trajectory diagram







# SYMETRICS Wall-mounted basin spout without pop-up waste - Brushed Platinum

13 800 740



### Spare parts list

| No. | Item Number        | Name       | Quantity used | Delivery time |
|-----|--------------------|------------|---------------|---------------|
| 1   | 90 24 03 108 00 90 | nipple set | 1             | 2             |
| 2   | 90 31 11 004 00 90 | pin        | 1             | 2             |
| 3   | 90 29 03 067 00 90 | aerator    | 1             | 2             |