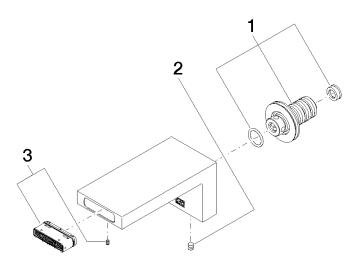

### Spare parts list

| No. | Item Number        | Name       | Quantity used | Delivery time |
|-----|--------------------|------------|---------------|---------------|
| 1   | 90 24 03 108 00 90 | nipple set | 1             | 2             |
| 2   | 90 31 11 004 00 90 | pin        | 1             | 2             |
| 3   | 90 29 03 067 00 90 | aerator    | 1             | 2             |