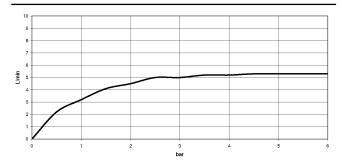

### SYMETRICS Wall-mounted basin spout without pop-up waste - Brushed Platinum

13 800 740



- fixed spout
- rectangular, air-enriched flow
- hole diameter 37 mm
- 1/2" connection
- plug-link mounting
- max. flow 5 l/min
- lead-free

The mounting height from the top edge of the basin to the centre of the connection should be at least 125 mm. The front edge of the spout should be at least 20 mm in front of the back edge of the sink.

For Touchfree control please order eSet Touchfree WITH or WITHOUT temperature adjustment

#### Recommended miscellaneous

Concealed wall elbow -

35 085 970 90



•max. recess depth 163 mm •min. recess depth 90 mm



## SYMETRICS Wall-mounted basin spout without pop-up waste - Brushed Platinum

13 800 740 mm [inches]





#### Flow rate chart



### Trajectory diagram







# SYMETRICS Wall-mounted basin spout without pop-up waste - Brushed Platinum

13 800 740



### Spare parts list

| No. | Item Number        | Name       | Quantity used | Delivery time |
|-----|--------------------|------------|---------------|---------------|
| 1   | 90 24 03 108 00 90 | nipple set | 1             | 2             |
| 2   | 90 31 11 004 00 90 | pin        | 1             | 2             |
| 3   | 90 29 03 067 00 90 | aerator    | 1             | 2             |